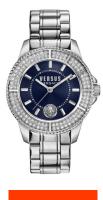

## Versus by Versace ladies' watch VSPH73119 Specifications

**BUY NOW** 

This document contains all the specifications for the Versus by Versace Tokyo VSPH73119 ladies' watch. We at the DIALANDO® watch store offer a large selection of authentic watches from the best watch brands in the world.

| MATERIAL & COLOUR  |                 |
|--------------------|-----------------|
| Strap Material     | Stainless steel |
| Strap Colour       | Silver          |
| Case Material      | Stainless steel |
| Case Colour        | Silver          |
| Case Surface       | Polished        |
| Colour of the dial | Blue            |
| Stone type         | Zirconia        |
| Glass              | Mineral glass   |
| DETAILS            |                 |
| Clasp              | Folding clasp   |
| Water resistant    | 5 ATM           |