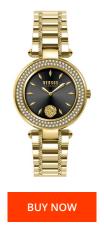

| PRODUCT INFORMATION |                    |
|---------------------|--------------------|
| EAN                 | 3509000016396      |
| Gender              | Ladies             |
| Brand               | Versus Versace     |
| Collection          | Brick Lane Crystal |
| Warranty [years]    | 2                  |
| PRODUCT EXECUTION   |                    |
| Display Type        | Analogue           |
| Movement type       | Quartz (Battery)   |
| Functions           | Hour / Minute      |

| MATERIAL & COLOUR  |                 |
|--------------------|-----------------|
| Strap Material     | Stainless steel |
| Strap Colour       | Gold            |
| Case Material      | Stainless steel |
| Colour of the dial | Black           |
| Glass              | Mineral glass   |
| DETAILS            |                 |