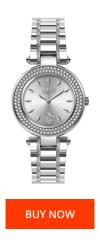

## Versus by Versace ladies' watch VSP713020 Specifications

This document contains all the specifications for the Versus by Versace Brick Lane Crystal VSP713020 ladies' watch. We at the DIALANDO® watch store offer a large selection of authentic watches from the best watch brands in the world.

https://www.dialando.se/

| PRODUCT INFORMATION |                    |
|---------------------|--------------------|
| EAN                 | 3509000016334      |
| Gender              | Ladies             |
| Brand               | Versus Versace     |
| Collection          | Brick Lane Crystal |
| Warranty [years]    | 2                  |
| PRODUCT EXECUTION   |                    |
| Display Type        | Analogue           |
| Movement type       | Quartz (Battery)   |
| Functions           |                    |
|                     | Hour / Minute      |
| MEASURES            | Hour / Minute      |

| MATERIAL & COLOUR  |                 |  |
|--------------------|-----------------|--|
| Strap Material     | Stainless steel |  |
| Strap Colour       | Silver          |  |
| Case Material      | Stainless steel |  |
| Colour of the dial | Blue            |  |
| Glass              | Mineral glass   |  |
| DETAILS            |                 |  |
| Clasp              | Folding clasp   |  |
| Water resistant    | 5 ATM           |  |