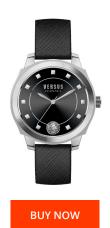

## Versus by Versace ladies' watch VSP510118 Specifications

This document contains all the specifications for the Versus by Versace VSP510118 ladies' watch. We at the DIALANDO® watch store offer a large selection of authentic watches from the best watch brands in the world.

https://www.dialando.se/

| PRODUCT INFORMATION |                  |
|---------------------|------------------|
| EAN                 | 7630030526701    |
| Gender              | Ladies           |
| Brand               | Versus Versace   |
| Collection          | Chelsea          |
| Warranty [years]    | 2                |
| PRODUCT EXECUTION   |                  |
| Display Type        | Analogue         |
| Movement type       | Quartz (Battery) |
| MEASURES            |                  |
| Case width [mm]     | 34               |

| MATERIAL & COLOUR  |                 |
|--------------------|-----------------|
| Strap Material     | Real leather    |
| Strap Colour       | Black           |
| Case Material      | Stainless steel |
| Colour of the dial | Black           |
| Glass              | Mineral glass   |
| DETAILS            |                 |
| Clasp              | Pin buckle      |
| Water resistant    | 5 ATM           |