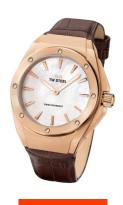

https://www.dialando.se/

| PRODUCT INFORMATION |                      |  |
|---------------------|----------------------|--|
| EAN                 | 8718836369810        |  |
| Gender              | Ladies               |  |
| Brand               | TW Steel             |  |
| Collection          | CEO Tech Damen 38 mm |  |
| Warranty [years]    | 2                    |  |

| PRODUCT EXECUTION |                          |
|-------------------|--------------------------|
| Display Type      | Analogue                 |
| Movement type     | Quartz (Battery)         |
| Movement Name     | 712 / Swiss Made / Ronda |
| Functions         | Minute / Hour            |

| MEASURES                      |     |
|-------------------------------|-----|
| Case width [mm]               | 38  |
| Case thickness [mm]           | 12  |
| Lug width [mm]                | 23  |
| Max. wrist circumference [mm] | 185 |

| MATERIAL & COLOUR  |                                     |
|--------------------|-------------------------------------|
| Strap Material     | Real leather                        |
| Strap Colour       | Brown                               |
| Case Material      | Stainless steel                     |
| Case Colour        | Rose gold                           |
| Case Surface       | Polished / Matted                   |
| Colour of the dial | White / Mother of pearl             |
| Glass              | Mineral glass with sapphire coating |

| DETAILS         |                                  |
|-----------------|----------------------------------|
| Bezel           | Fixed                            |
| Case Bottom     | Stainless steel bottom (screwed) |
| Crown           | Screwed                          |
| Clasp           | Pin buckle                       |
| Lighting        | Luminous hands                   |
| Water resistant | 10 ATM                           |