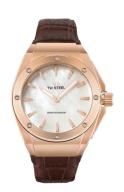

https://www.dialando.se/

| PRODUCT INFORMATION |                      |  |
|---------------------|----------------------|--|
| EAN                 | 8718836369810        |  |
| Gender              | Ladies               |  |
| Brand               | TW Steel             |  |
| Collection          | CEO Tech Damen 38 mm |  |
| Warranty [years]    | 2                    |  |

| PRODUCT EXECUTION |                          |
|-------------------|--------------------------|
| Display Type      | Analogue                 |
| Movement type     | Quartz (Battery)         |
| Movement Name     | 712 / Swiss Made / Ronda |
| Functions         | Minute / Hour            |

| MEASURES                      |     |
|-------------------------------|-----|
| Case width [mm]               | 38  |
| Case thickness [mm]           | 12  |
| Lug width [mm]                | 23  |
| Max. wrist circumference [mm] | 185 |

| MATERIAL & COLOUR  |                                     |
|--------------------|-------------------------------------|
| Strap Material     | Real leather                        |
| Strap Colour       | Brown                               |
| Case Material      | Stainless steel                     |
| Case Colour        | Rose gold                           |
| Case Surface       | Polished / Matted                   |
| Colour of the dial | White / Mother of pearl             |
| Glass              | Mineral glass with sapphire coating |

| DETAILS         |                                  |
|-----------------|----------------------------------|
| Bezel           | Fixed                            |
| Case Bottom     | Stainless steel bottom (screwed) |
| Crown           | Screwed                          |
| Clasp           | Pin buckle                       |
| Lighting        | Luminous hands                   |
| Water resistant | 10 ATM                           |