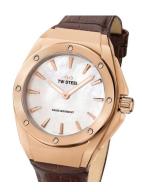

https://www.dialando.se/

| PRODUCT INFORMATION |                      |  |
|---------------------|----------------------|--|
| EAN                 | 8718836369810        |  |
| Gender              | Ladies               |  |
| Brand               | TW Steel             |  |
| Collection          | CEO Tech Damen 38 mm |  |
| Warranty [years]    | 2                    |  |

| PRODUCT EXECUTION |                          |
|-------------------|--------------------------|
| Display Type      | Analogue                 |
| Movement type     | Quartz (Battery)         |
| Movement Name     | 712 / Swiss Made / Ronda |
| Functions         | Minute / Hour            |

| MEASURES                      |     |
|-------------------------------|-----|
| Case width [mm]               | 38  |
| Case thickness [mm]           | 12  |
| Lug width [mm]                | 23  |
| Max. wrist circumference [mm] | 185 |

| MATERIAL & COLOUR  |                                     |
|--------------------|-------------------------------------|
| Strap Material     | Real leather                        |
| Strap Colour       | Brown                               |
| Case Material      | Stainless steel                     |
| Case Colour        | Rose gold                           |
| Case Surface       | Polished / Matted                   |
| Colour of the dial | White / Mother of pearl             |
| Glass              | Mineral glass with sapphire coating |

| DETAILS         |                                  |
|-----------------|----------------------------------|
| Bezel           | Fixed                            |
| Case Bottom     | Stainless steel bottom (screwed) |
| Crown           | Screwed                          |
| Clasp           | Pin buckle                       |
| Lighting        | Luminous hands                   |
| Water resistant | 10 ATM                           |