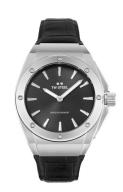

https://www.dialando.se/

| PRODUCT INFORMATION |                      |  |
|---------------------|----------------------|--|
| EAN                 | 8718836369803        |  |
| Gender              | Ladies               |  |
| Brand               | TW Steel             |  |
| Collection          | CEO Tech Damen 38 mm |  |
| Warranty [years]    | 2                    |  |

| PRODUCT EXECUTION |                          |
|-------------------|--------------------------|
| Display Type      | Analogue                 |
| Movement type     | Quartz (Battery)         |
| Movement Name     | Ronda / 712 / Swiss Made |
| Functions         | Hour / Minute            |

| MEASURES                      |     |
|-------------------------------|-----|
| Case width [mm]               | 38  |
| Case thickness [mm]           | 12  |
| Lug width [mm]                | 23  |
| Max. wrist circumference [mm] | 185 |

| MATERIAL & COLOUR  |                                     |
|--------------------|-------------------------------------|
| Strap Material     | Real leather                        |
| Strap Colour       | Black                               |
| Case Material      | Stainless steel                     |
| Case Colour        | Silver                              |
| Case Surface       | Polished / Matted                   |
| Colour of the dial | Black                               |
| Glass              | Mineral glass with sapphire coating |
| DETAILS            |                                     |
|                    |                                     |

| DETAILS         |                                  |
|-----------------|----------------------------------|
| Bezel           | Fixed                            |
| Case Bottom     | Stainless steel bottom (screwed) |
| Crown           | Screwed                          |
| Clasp           | Pin buckle                       |
| Lighting        | Luminous hands                   |
| Water resistant | 10 ATM                           |