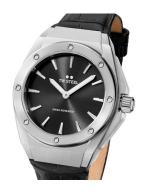

https://www.dialando.se/

| PRODUCT INFORMATION |                      |  |
|---------------------|----------------------|--|
| EAN                 | 8718836369803        |  |
| Gender              | Ladies               |  |
| Brand               | TW Steel             |  |
| Collection          | CEO Tech Damen 38 mm |  |
| Warranty [years]    | 2                    |  |

| PRODUCT EXECUTION |                          |
|-------------------|--------------------------|
| Display Type      | Analogue                 |
| Movement type     | Quartz (Battery)         |
| Movement Name     | Ronda / 712 / Swiss Made |
| Functions         | Hour / Minute            |

| MEASURES                      |     |
|-------------------------------|-----|
| Case width [mm]               | 38  |
| Case thickness [mm]           | 12  |
| Lug width [mm]                | 23  |
| Max. wrist circumference [mm] | 185 |

| MATERIAL & COLOUR  |                                     |
|--------------------|-------------------------------------|
| Strap Material     | Real leather                        |
| Strap Colour       | Black                               |
| Case Material      | Stainless steel                     |
| Case Colour        | Silver                              |
| Case Surface       | Polished / Matted                   |
| Colour of the dial | Black                               |
| Glass              | Mineral glass with sapphire coating |
| DETAILS            |                                     |
|                    |                                     |

| DETAILS         |                                  |
|-----------------|----------------------------------|
| Bezel           | Fixed                            |
| Case Bottom     | Stainless steel bottom (screwed) |
| Crown           | Screwed                          |
| Clasp           | Pin buckle                       |
| Lighting        | Luminous hands                   |
| Water resistant | 10 ATM                           |