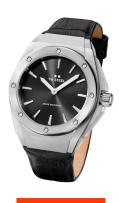

https://www.dialando.se/

| PRODUCT INFORMATION |                      |  |
|---------------------|----------------------|--|
| EAN                 | 8718836369803        |  |
| Gender              | Ladies               |  |
| Brand               | TW Steel             |  |
| Collection          | CEO Tech Damen 38 mm |  |
| Warranty [years]    | 2                    |  |

| PRODUCT EXECUTION |                          |
|-------------------|--------------------------|
| Display Type      | Analogue                 |
| Movement type     | Quartz (Battery)         |
| Movement Name     | Ronda / 712 / Swiss Made |
| Functions         | Hour / Minute            |

| MEASURES                      |     |
|-------------------------------|-----|
| Case width [mm]               | 38  |
| Case thickness [mm]           | 12  |
| Lug width [mm]                | 23  |
| Max. wrist circumference [mm] | 185 |

| MATERIAL & COLOUR  |                                     |
|--------------------|-------------------------------------|
| Strap Material     | Real leather                        |
| Strap Colour       | Black                               |
| Case Material      | Stainless steel                     |
| Case Colour        | Silver                              |
| Case Surface       | Polished / Matted                   |
| Colour of the dial | Black                               |
| Glass              | Mineral glass with sapphire coating |
| DETAILS            |                                     |
|                    |                                     |

| DETAILS         |                                  |
|-----------------|----------------------------------|
| Bezel           | Fixed                            |
| Case Bottom     | Stainless steel bottom (screwed) |
| Crown           | Screwed                          |
| Clasp           | Pin buckle                       |
| Lighting        | Luminous hands                   |
| Water resistant | 10 ATM                           |