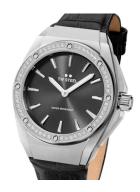

https://www.dialando.se/

| PRODUCT INFORMATION |                      |  |
|---------------------|----------------------|--|
| EAN                 | 8720039110540        |  |
| Gender              | Ladies               |  |
| Brand               | TW Steel             |  |
| Collection          | CEO Tech Damen 38 mm |  |
| Warranty [years]    | 2                    |  |

| PRODUCT EXECUTION |                          |
|-------------------|--------------------------|
| Display Type      | Analogue                 |
| Movement type     | Quartz (Battery)         |
| Movement Name     | Swiss Made / Ronda / 712 |
| Functions         | Hour / Minute            |

| MEASURES                      |     |
|-------------------------------|-----|
| Case width [mm]               | 38  |
| Case thickness [mm]           | 12  |
| Lug width [mm]                | 23  |
| Max. wrist circumference [mm] | 185 |

| MATERIAL & COLOUR  |                                     |
|--------------------|-------------------------------------|
| Strap Material     | Real leather                        |
| Strap Colour       | Black                               |
| Case Material      | Stainless steel                     |
| Case Colour        | Silver                              |
| Case Surface       | Polished / Matted                   |
| Colour of the dial | Black                               |
| Glass              | Mineral glass with sapphire coating |

| DETAILS         |                                  |
|-----------------|----------------------------------|
| Bezel           | Fixed                            |
| Case Bottom     | Stainless steel bottom (screwed) |
| Crown           | Screwed                          |
| Clasp           | Pin buckle                       |
| Lighting        | Luminous hands                   |
| Water resistant | 10 ATM                           |