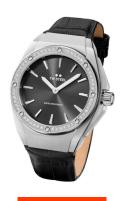

https://www.dialando.se/

| PRODUCT INFORMATION |                      |  |
|---------------------|----------------------|--|
| EAN                 | 8720039110540        |  |
| Gender              | Ladies               |  |
| Brand               | TW Steel             |  |
| Collection          | CEO Tech Damen 38 mm |  |
| Warranty [years]    | 2                    |  |

| PRODUCT EXECUTION |                          |
|-------------------|--------------------------|
| Display Type      | Analogue                 |
| Movement type     | Quartz (Battery)         |
| Movement Name     | Swiss Made / Ronda / 712 |
| Functions         | Hour / Minute            |

| MEASURES                      |     |
|-------------------------------|-----|
| Case width [mm]               | 38  |
| Case thickness [mm]           | 12  |
| Lug width [mm]                | 23  |
| Max. wrist circumference [mm] | 185 |

| MATERIAL & COLOUR  |                                     |
|--------------------|-------------------------------------|
| Strap Material     | Real leather                        |
| Strap Colour       | Black                               |
| Case Material      | Stainless steel                     |
| Case Colour        | Silver                              |
| Case Surface       | Polished / Matted                   |
| Colour of the dial | Black                               |
| Glass              | Mineral glass with sapphire coating |

| DETAILS         |                                  |
|-----------------|----------------------------------|
| Bezel           | Fixed                            |
| Case Bottom     | Stainless steel bottom (screwed) |
| Crown           | Screwed                          |
| Clasp           | Pin buckle                       |
| Lighting        | Luminous hands                   |
| Water resistant | 10 ATM                           |