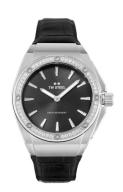

https://www.dialando.se/

| PRODUCT INFORMATION |                      |  |
|---------------------|----------------------|--|
| EAN                 | 8720039110540        |  |
| Gender              | Ladies               |  |
| Brand               | TW Steel             |  |
| Collection          | CEO Tech Damen 38 mm |  |
| Warranty [years]    | 2                    |  |

| PRODUCT EXECUTION |                          |
|-------------------|--------------------------|
| Display Type      | Analogue                 |
| Movement type     | Quartz (Battery)         |
| Movement Name     | Swiss Made / Ronda / 712 |
| Functions         | Hour / Minute            |

| MEASURES                      |     |
|-------------------------------|-----|
| Case width [mm]               | 38  |
| Case thickness [mm]           | 12  |
| Lug width [mm]                | 23  |
| Max. wrist circumference [mm] | 185 |

| MATERIAL & COLOUR  |                                     |
|--------------------|-------------------------------------|
| Strap Material     | Real leather                        |
| Strap Colour       | Black                               |
| Case Material      | Stainless steel                     |
| Case Colour        | Silver                              |
| Case Surface       | Polished / Matted                   |
| Colour of the dial | Black                               |
| Glass              | Mineral glass with sapphire coating |

| DETAILS         |                                  |
|-----------------|----------------------------------|
| Bezel           | Fixed                            |
| Case Bottom     | Stainless steel bottom (screwed) |
| Crown           | Screwed                          |
| Clasp           | Pin buckle                       |
| Lighting        | Luminous hands                   |
| Water resistant | 10 ATM                           |