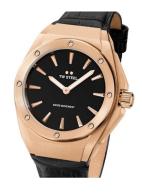

| MATERIAL & COLOUR  |                                     |
|--------------------|-------------------------------------|
| Strap Material     | Real leather                        |
| Strap Colour       | Black                               |
| Case Material      | Stainless steel                     |
| Case Colour        | Rose gold                           |
| Case Surface       | Matted / Polished                   |
| Colour of the dial | Black                               |
| Glass              | Mineral glass with sapphire coating |

| DETAILS         |                                  |
|-----------------|----------------------------------|
| Bezel           | Fixed                            |
| Case Bottom     | Stainless steel bottom (screwed) |
| Crown           | Screwed                          |
| Clasp           | Pin buckle                       |
| Lighting        | Luminous hands                   |
| Water resistant | 10 ATM                           |