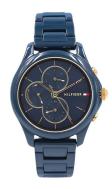

## Tommy Hilfiger ladies' watch 1782260 Specifications

**BUY NOW** 

This document contains all the specifications for the Tommy Hilfiger Skylar Keramik 1782260 ladies' watch. We at the DIALANDO® watch store offer a large selection of authentic watches from the best watch brands in the world.

| MEASURES            |    |
|---------------------|----|
| Case width [mm]     | 38 |
| Case thickness [mm] | 10 |

| MATERIAL & COLOUR  |                                |
|--------------------|--------------------------------|
| Strap Material     | Ceramics                       |
| Strap Colour       | Blue                           |
| Case Material      | Ceramics                       |
| Case Colour        | Blue                           |
| Case Surface       | Polished / Matted              |
| Colour of the dial | Blue                           |
| Glass              | Mineral glass / Hardened glass |
| DETAILS            |                                |
| B 1                | Et l                           |

| DETAILS         |                                  |
|-----------------|----------------------------------|
| Bezel           | Fixed                            |
| Case Bottom     | Stainless steel bottom / Screwed |
| Clasp           | Folding clasp                    |
| Water resistant | 3 ATM                            |