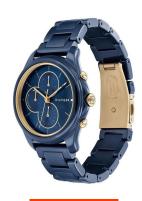

## Tommy Hilfiger ladies' watch 1782260 Specifications

**BUY NOW** 

This document contains all the specifications for the Tommy Hilfiger Skylar Keramik 1782260 ladies' watch. We at the DIALANDO® watch store offer a large selection of authentic watches from the best watch brands in the world.

| MEASURES            |    |
|---------------------|----|
| Case width [mm]     | 38 |
| Case thickness [mm] | 10 |

| MATERIAL & COLOUR  |                                |
|--------------------|--------------------------------|
| Strap Material     | Ceramics                       |
| Strap Colour       | Blue                           |
| Case Material      | Ceramics                       |
| Case Colour        | Blue                           |
| Case Surface       | Polished / Matted              |
| Colour of the dial | Blue                           |
| Glass              | Mineral glass / Hardened glass |
| DETAILS            |                                |
| B 1                | Et l                           |

| DETAILS         |                                  |
|-----------------|----------------------------------|
| Bezel           | Fixed                            |
| Case Bottom     | Stainless steel bottom / Screwed |
| Clasp           | Folding clasp                    |
| Water resistant | 3 ATM                            |