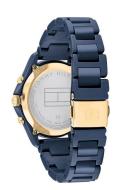

## Tommy Hilfiger ladies' watch 1782260 Specifications

**BUY NOW** 

This document contains all the specifications for the Tommy Hilfiger Skylar Keramik 1782260 ladies' watch. We at the DIALANDO® watch store offer a large selection of authentic watches from the best watch brands in the world.

| MEASURES            |    |
|---------------------|----|
| Case width [mm]     | 38 |
| Case thickness [mm] | 10 |

| MATERIAL & COLOUR  |                                |
|--------------------|--------------------------------|
| Strap Material     | Ceramics                       |
| Strap Colour       | Blue                           |
| Case Material      | Ceramics                       |
| Case Colour        | Blue                           |
| Case Surface       | Polished / Matted              |
| Colour of the dial | Blue                           |
| Glass              | Mineral glass / Hardened glass |
| DETAILS            |                                |
| B 1                | Et l                           |

| DETAILS         |                                  |
|-----------------|----------------------------------|
| Bezel           | Fixed                            |
| Case Bottom     | Stainless steel bottom / Screwed |
| Clasp           | Folding clasp                    |
| Water resistant | 3 ATM                            |