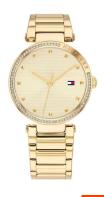

## Tommy Hilfiger ladies' watch 1782235 Specifications

**BUY NOW** 

This document contains all the specifications for the Tommy Hilfiger - Lynn 1782235 ladies' watch. We at the DIALANDO® watch store offer a large selection of authentic watches from the best watch brands in the world.

| MATERIAL & COLOUR  |                 |
|--------------------|-----------------|
| Strap Material     | Stainless steel |
| Strap Colour       | Gold            |
| Case Material      | Stainless steel |
| Case Colour        | Gold            |
| Case Surface       | Polished        |
| Colour of the dial | Gold            |
| Glass              | Mineral glass   |
| DETAILS            |                 |

| DETAILS         |                                  |
|-----------------|----------------------------------|
| Bezel           | Fixed                            |
| Case Bottom     | Stainless steel bottom (pressed) |
| Clasp           | Folding clasp                    |
| Water resistant | 3 ATM                            |