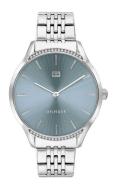

## Tommy Hilfiger ladies' watch 1782210 Specifications

**BUY NOW** 

This document contains all the specifications for the Tommy Hilfiger - Dressed Up 1782210 ladies' watch. We at the DIALANDO® watch store offer a large selection of authentic watches from the best watch brands in the world.

| MATERIAL & COLOUR  |                 |
|--------------------|-----------------|
| Strap Material     | Stainless steel |
| Strap Colour       | Silver          |
| Case Material      | Stainless steel |
| Case Colour        | Silver          |
| Case Surface       | Polished        |
| Colour of the dial | Silver / Blue   |
| Glass              | Mineral glass   |
|                    |                 |
|                    |                 |

| DETAILS         |                                  |
|-----------------|----------------------------------|
| Bezel           | Fixed                            |
| Case Bottom     | Stainless steel bottom (pressed) |
| Clasp           | Folding clasp                    |
| Water resistant | 3 ATM                            |