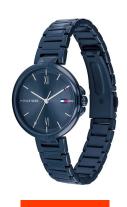

## Tommy Hilfiger ladies' watch 1782205 Specifications

**BUY NOW** 

This document contains all the specifications for the Tommy Hilfiger Dressed Up 1782205 ladies' watch. We at the DIALANDO® watch store offer a large selection of authentic watches from the best watch brands in the world.

| MATERIAL & COLOUR  |                                |
|--------------------|--------------------------------|
| Strap Material     | Stainless steel                |
| Strap Colour       | Blue                           |
| Case Material      | Stainless steel                |
| Case Colour        | Blue                           |
| Case Surface       | Polished                       |
| Colour of the dial | Blue                           |
| Glass              | Hardened glass / Mineral glass |

| PRODUCT EXECUTION |                        |
|-------------------|------------------------|
| TRODUCT EXECUTION |                        |
| Display Type      | Analogue               |
| Movement type     | Quartz (Battery)       |
| Functions         | Second / Minute / Hour |

| DETAILS         |                                  |
|-----------------|----------------------------------|
| Bezel           | Fixed                            |
| Dezei           | Tived                            |
| Case Bottom     | Stainless steel bottom / Pressed |
| Clasp           | Folding clasp                    |
| Water resistant | 3 ATM                            |

| MEASURES            |    |
|---------------------|----|
| Case width [mm]     | 34 |
| Case thickness [mm] | 9  |