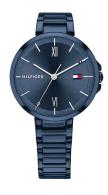

## Tommy Hilfiger ladies' watch 1782205 Specifications

**BUY NOW** 

This document contains all the specifications for the Tommy Hilfiger Dressed Up 1782205 ladies' watch. We at the DIALANDO® watch store offer a large selection of authentic watches from the best watch brands in the world.

| MATERIAL & COLOUR  |                                |
|--------------------|--------------------------------|
| Strap Material     | Stainless steel                |
| Strap Colour       | Blue                           |
| Case Material      | Stainless steel                |
| Case Colour        | Blue                           |
| Case Surface       | Polished                       |
| Colour of the dial | Blue                           |
| Glass              | Hardened glass / Mineral glass |

| PRODUCT EXECUTION |                        |
|-------------------|------------------------|
| TRODUCT EXECUTION |                        |
| Display Type      | Analogue               |
| Movement type     | Quartz (Battery)       |
| Functions         | Second / Minute / Hour |

| DETAILS         |                                  |
|-----------------|----------------------------------|
| Bezel           | Fixed                            |
| Dezei           | Tived                            |
| Case Bottom     | Stainless steel bottom / Pressed |
| Clasp           | Folding clasp                    |
| Water resistant | 3 ATM                            |

| MEASURES            |    |
|---------------------|----|
| Case width [mm]     | 34 |
| Case thickness [mm] | 9  |