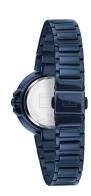

## Tommy Hilfiger ladies' watch 1782205 Specifications

**BUY NOW** 

This document contains all the specifications for the Tommy Hilfiger Dressed Up 1782205 ladies' watch. We at the DIALANDO® watch store offer a large selection of authentic watches from the best watch brands in the world.

| MATERIAL & COLOUR  |                                |
|--------------------|--------------------------------|
| Strap Material     | Stainless steel                |
| Strap Colour       | Blue                           |
| Case Material      | Stainless steel                |
| Case Colour        | Blue                           |
| Case Surface       | Polished                       |
| Colour of the dial | Blue                           |
| Glass              | Hardened glass / Mineral glass |

| PRODUCT EXECUTION |                        |
|-------------------|------------------------|
| TRODUCT EXECUTION |                        |
| Display Type      | Analogue               |
| Movement type     | Quartz (Battery)       |
| Functions         | Second / Minute / Hour |

| DETAILS         |                                  |
|-----------------|----------------------------------|
| Bezel           | Fixed                            |
| Dezei           | Tived                            |
| Case Bottom     | Stainless steel bottom / Pressed |
| Clasp           | Folding clasp                    |
| Water resistant | 3 ATM                            |

| MEASURES            |    |
|---------------------|----|
| Case width [mm]     | 34 |
| Case thickness [mm] | 9  |