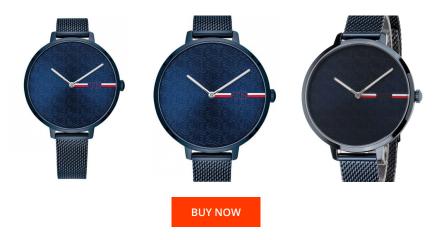

## Tommy Hilfiger ladies' watch 1782159 Specifications

This document contains all the specifications for the Tommy Hilfiger Alexa - 1782159 ladies' watch. We at the DIALANDO® watch store offer a large selection of authentic watches from the best watch brands in the world.

| MATERIAL & COLOUR  |                                  |
|--------------------|----------------------------------|
| Strap Material     | Stainless steel                  |
| Strap Colour       | Blue                             |
| Case Material      | Stainless steel                  |
| Case Colour        | Blue                             |
| Case Surface       | Polished                         |
| Colour of the dial | Blue                             |
| Glass              | Mineral glass                    |
| DETAILS            |                                  |
| Bezel              | Fixed                            |
| Case Bottom        | Stainless steel bottom (pressed) |