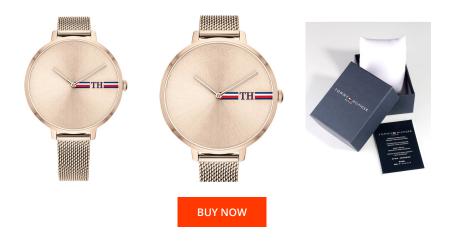

## Tommy Hilfiger ladies' watch 1782158 Specifications

This document contains all the specifications for the Tommy Hilfiger Alexa 1782158 ladies' watch. We at the DIALANDO® watch store offer a large selection of authentic watches from the best watch brands in the world.

https://www.dialando.se/

| PRODUCT INFORMATION |                |  |
|---------------------|----------------|--|
| EAN                 | 7613272357920  |  |
| Gender              | Ladies         |  |
| Brand               | Tommy Hilfiger |  |
| Collection          | Alexa          |  |
| Warranty [years]    | 2              |  |

| PRODUCT EXECUTION |                  |
|-------------------|------------------|
| Display Type      | Analogue         |
| Movement type     | Quartz (Battery) |
| Functions         | Hour / Minute    |

| MEASURES                      |     |
|-------------------------------|-----|
| Case width [mm]               | 38  |
| Case thickness [mm]           | 6   |
| Lug width [mm]                | 13  |
| Max. wrist circumference [mm] | 180 |

| MATERIAL & COLOUR  |                                  |
|--------------------|----------------------------------|
| Strap Material     | Stainless steel                  |
| Strap Colour       | Rose gold                        |
| Case Material      | Stainless steel                  |
| Case Colour        | Rose gold                        |
| Case Surface       | Polished / Matted                |
| Colour of the dial | Rose gold                        |
| Glass              | Mineral glass                    |
| DETAILS            |                                  |
| Bezel              | Fixed                            |
| Case Bottom        | Stainless steel bottom (pressed) |

Pin buckle 3 ATM

Water resistant