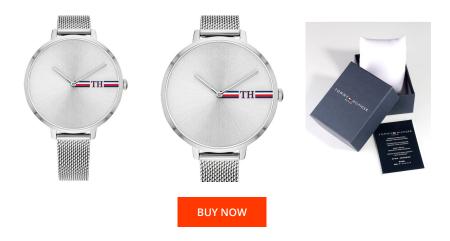

## Tommy Hilfiger ladies' watch 1782157 Specifications

This document contains all the specifications for the Tommy Hilfiger Alexa 1782157 ladies' watch. We at the DIALANDO® watch store offer a large selection of authentic watches from the best watch brands in the world.

https://www.dialando.se/

| PRODUCT INFORMATION |                |  |
|---------------------|----------------|--|
| EAN                 | 7613272357913  |  |
| Gender              | Ladies         |  |
| Brand               | Tommy Hilfiger |  |
| Collection          | Alexa          |  |
| Warranty [years]    | 2              |  |

| MATERIAL & COLOUR  |                                  |
|--------------------|----------------------------------|
| Strap Material     | Stainless steel                  |
| Strap Colour       | Silver                           |
| Case Material      | Stainless steel                  |
| Case Colour        | Silver                           |
| Case Surface       | Polished / Matted                |
| Colour of the dial | Silver                           |
| Glass              | Mineral glass                    |
|                    |                                  |
| DETAILS            |                                  |
| Bezel              | Fixed                            |
| Case Bottom        | Stainless steel bottom (pressed) |
|                    |                                  |