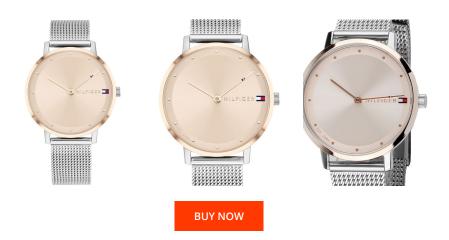

## **DIALANDO**<sup>®</sup>

Tommy Hilfiger ladies' watch 1782151 Specifications

This document contains all the specifications for the Tommy Hilfiger Pippa - 1782151 ladies' watch. We at the DIALANDO® watch store offer a large selection of authentic watches from the best watch brands in the world. https://www.dialando.se/

| MATERIAL & COLOUR  |                    |
|--------------------|--------------------|
| Strap Material     | Stainless steel    |
| Strap Colour       | Silver             |
| Case Material      | Stainless steel    |
| Case Colour        | Silver / Rose gold |
| Case Surface       | Polished           |
| Colour of the dial | Rose gold          |
| Glass              | Mineral glass      |