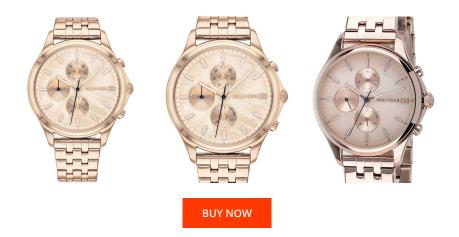

| PRODUCT INFORMATION |                 |  |
|---------------------|-----------------|--|
| EAN                 | 7613272357548   |  |
| Gender              | Ladies          |  |
| Brand               | Tommy Hilfiger  |  |
| Collection          | Whitney - 38 mm |  |
| Warranty [years]    | 2               |  |

| MATERIAL & COLOUR  |                 |
|--------------------|-----------------|
| Strap Material     | Stainless steel |
| Strap Colour       | Rose gold       |
| Case Material      | Stainless steel |
| Case Colour        | Rose gold       |
| Case Surface       | Polished        |
| Colour of the dial | Mother of pearl |
| Glass              | Mineral glass   |

| PRODUCT EXECUTION |                                                              |
|-------------------|--------------------------------------------------------------|
| Display Type      | Analogue                                                     |
| Movement type     | Quartz (Battery)                                             |
| Functions         | Minute / Date / 24-Hour / Day of the week / Hour /<br>Second |

| DETAILS         |                                  |
|-----------------|----------------------------------|
| Bezel           | Fixed                            |
| Case Bottom     | Stainless steel bottom (pressed) |
| Clasp           | Folding clasp                    |
| Water resistant | 5 ATM                            |