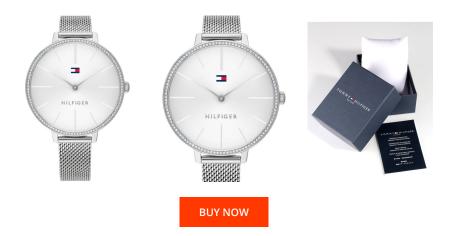

## **DIALANDO**<sup>®</sup>

Tommy Hilfiger ladies' watch 1782113 Specifications

This document contains all the specifications for the Tommy Hilfiger Kelly - 1782113 ladies' watch. We at the DIALANDO® watch store offer a large selection of authentic watches from the best watch brands in the world. https://www.dialando.se/

| PRODUCT INFORMATION |                |  |
|---------------------|----------------|--|
| EAN                 | 7613272357470  |  |
| Gender              | Ladies         |  |
| Brand               | Tommy Hilfiger |  |
| Collection          | Kelly - 38 mm  |  |
| Warranty [years]    | 2              |  |

| MATERIAL & COLOUR  |                 |
|--------------------|-----------------|
| Strap Material     | Stainless steel |
| Strap Colour       | Silver          |
| Case Material      | Stainless steel |
| Case Colour        | Silver          |
| Case Surface       | Polished        |
| Colour of the dial | Silver          |
| Glass              | Mineral glass   |

| PRODUCT EXECUTION |                  |
|-------------------|------------------|
| Display Type      | Analogue         |
| Movement type     | Quartz (Battery) |
| Functions         | Hour / Minute    |

| DETAILS         |                                  |
|-----------------|----------------------------------|
| Bezel           | Fixed                            |
| Case Bottom     | Stainless steel bottom (pressed) |
| Clasp           | Clip clasp                       |
| Water resistant | 3 ATM                            |