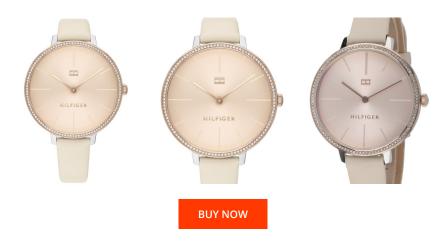

## Tommy Hilfiger ladies' watch 1782111 Specifications

This document contains all the specifications for the Tommy Hilfiger Kelly - 1782111 ladies' watch. We at the DIALANDO® watch store offer a large selection of authentic watches from the best watch brands in the world.

| MATERIAL & COLOUR  |                 |
|--------------------|-----------------|
| Strap Material     | Real leather    |
| Strap Colour       | Cream           |
| Case Material      | Stainless steel |
| Case Colour        | Rose gold       |
| Case Surface       | Polished        |
| Colour of the dial | Rose gold       |
| Glass              | Mineral glass   |
| DETAILS            |                 |