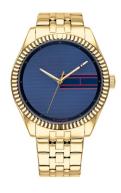

## Tommy Hilfiger ladies' watch 1782081 Specifications

**BUY NOW** 

This document contains all the specifications for the Tommy Hilfiger 1782081 ladies' watch. We at the DIALANDO® watch store offer a large selection of authentic watches from the best watch brands in the world.

https://www.dialando.se/

| PRODUCT INFORMATION |                |  |
|---------------------|----------------|--|
| EAN                 | 7613272324335  |  |
| Gender              | Ladies         |  |
| Brand               | Tommy Hilfiger |  |
| Collection          | Lee            |  |
| Warranty [vears]    | 2              |  |

| PRODUCT EXECUTION |                        |
|-------------------|------------------------|
| Display Type      | Analogue               |
| Movement type     | Quartz (Battery)       |
| Functions         | Second / Minute / Hour |

| MEASURES                      |     |
|-------------------------------|-----|
| Case width [mm]               | 38  |
| Case thickness [mm]           | 9   |
| Lug width [mm]                | 19  |
| Max. wrist circumference [mm] | 175 |

| MATERIAL & COLOUR  |                   |
|--------------------|-------------------|
| Strap Material     | Stainless steel   |
| Strap Colour       | Gold              |
| Case Material      | Stainless steel   |
| Case Colour        | Gold              |
| Case Surface       | Polished / Matted |
| Colour of the dial | Blue              |
| Glass              | Mineral glass     |
|                    |                   |
| DETAILS            |                   |
|                    |                   |

| DETAILS         |                                  |
|-----------------|----------------------------------|
| Bezel           | Fixed                            |
| Case Bottom     | Stainless steel bottom (pressed) |
| Clasp           | Folding clasp                    |
| Water resistant | 3 ATM                            |