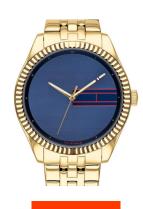

## Tommy Hilfiger ladies' watch 1782081 Specifications

**BUY NOW** 

This document contains all the specifications for the Tommy Hilfiger 1782081 ladies' watch. We at the DIALANDO® watch store offer a large selection of authentic watches from the best watch brands in the world.

https://www.dialando.se/

| PRODUCT INFORMATION |                |  |
|---------------------|----------------|--|
| EAN                 | 7613272324335  |  |
| Gender              | Ladies         |  |
| Brand               | Tommy Hilfiger |  |
| Collection          | Lee            |  |
| Warranty [vears]    | 2              |  |

| PRODUCT EXECUTION |                        |
|-------------------|------------------------|
| Display Type      | Analogue               |
| Movement type     | Quartz (Battery)       |
| Functions         | Second / Minute / Hour |

| MEASURES                      |     |
|-------------------------------|-----|
| Case width [mm]               | 38  |
| Case thickness [mm]           | 9   |
| Lug width [mm]                | 19  |
| Max. wrist circumference [mm] | 175 |

| MATERIAL & COLOUR  |                   |
|--------------------|-------------------|
| Strap Material     | Stainless steel   |
| Strap Colour       | Gold              |
| Case Material      | Stainless steel   |
| Case Colour        | Gold              |
| Case Surface       | Polished / Matted |
| Colour of the dial | Blue              |
| Glass              | Mineral glass     |
|                    |                   |
| DETAILS            |                   |
|                    |                   |

| DETAILS         |                                  |
|-----------------|----------------------------------|
| Bezel           | Fixed                            |
| Case Bottom     | Stainless steel bottom (pressed) |
| Clasp           | Folding clasp                    |
| Water resistant | 3 ATM                            |