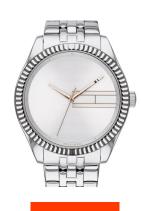

## Tommy Hilfiger ladies' watch 1782080 Specifications

**BUY NOW** 

This document contains all the specifications for the Tommy Hilfiger Lee 1782080 ladies' watch. We at the DIALANDO® watch store offer a large selection of authentic watches from the best watch brands in the world.

| MATERIAL & COLOUR  |                   |
|--------------------|-------------------|
| Strap Material     | Stainless steel   |
| Strap Colour       | Silver            |
| Case Material      | Stainless steel   |
| Case Colour        | Silver            |
| Case Surface       | Polished / Matted |
| Colour of the dial | Silver            |
| Glass              | Mineral glass     |
|                    |                   |
| DETAILS            |                   |

| DETAILS         |                                  |
|-----------------|----------------------------------|
| Bezel           | Fixed                            |
| Case Bottom     | Stainless steel bottom (pressed) |
| Clasp           | Folding clasp                    |
| Water resistant | 3 ATM                            |