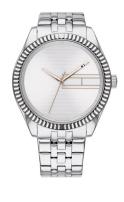

## Tommy Hilfiger ladies' watch 1782080 Specifications

**BUY NOW** 

This document contains all the specifications for the Tommy Hilfiger Lee 1782080 ladies' watch. We at the DIALANDO® watch store offer a large selection of authentic watches from the best watch brands in the world.

| MATERIAL & COLOUR  |                   |
|--------------------|-------------------|
| Strap Material     | Stainless steel   |
| Strap Colour       | Silver            |
| Case Material      | Stainless steel   |
| Case Colour        | Silver            |
| Case Surface       | Polished / Matted |
| Colour of the dial | Silver            |
| Glass              | Mineral glass     |
|                    |                   |
| DETAILS            |                   |

| DETAILS         |                                  |
|-----------------|----------------------------------|
| Bezel           | Fixed                            |
| Case Bottom     | Stainless steel bottom (pressed) |
| Clasp           | Folding clasp                    |
| Water resistant | 3 ATM                            |