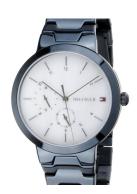

## Tommy Hilfiger ladies' watch 1782078 Specifications

**BUY NOW** 

This document contains all the specifications for the Tommy Hilfiger Alessa 1782078 ladies' watch. We at the DIALANDO® watch store offer a large selection of authentic watches from the best watch brands in the world.

https://www.dialando.se/

Case Bottom

Water resistant

| PRODUCT INFORMATION |                |  |
|---------------------|----------------|--|
| EAN                 | 7613272324304  |  |
| Gender              | Ladies         |  |
| Brand               | Tommy Hilfiger |  |
| Collection          | Alessa         |  |
| Warranty [vears]    | 2              |  |

| PRODUCT EXECUTION |                                                 |
|-------------------|-------------------------------------------------|
| Display Type      | Analogue                                        |
| Movement type     | Quartz (Battery)                                |
| Functions         | Hour / Second / Minute / Date / Day of the week |

| MEASURES                      |     |
|-------------------------------|-----|
| Case width [mm]               | 38  |
| Case thickness [mm]           | 9   |
| Lug width [mm]                | 19  |
| Max. wrist circumference [mm] | 190 |

| MATERIAL & COLOUR  |                   |
|--------------------|-------------------|
| Strap Material     | Stainless steel   |
| Strap Colour       | Blue              |
| Case Material      | Stainless steel   |
| Case Colour        | Blue              |
| Case Surface       | Polished / Matted |
| Colour of the dial | White             |
| Glass              | Mineral glass     |
|                    |                   |
| DETAILS            |                   |
| Bezel              | Fixed             |
|                    |                   |

Stainless steel bottom (pressed)

Folding clasp 3 ATM