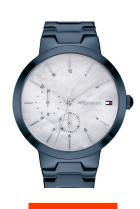

## Tommy Hilfiger ladies' watch 1782078 Specifications

**BUY NOW** 

This document contains all the specifications for the Tommy Hilfiger Alessa 1782078 ladies' watch. We at the DIALANDO® watch store offer a large selection of authentic watches from the best watch brands in the world.

https://www.dialando.se/

Case Bottom

Water resistant

| PRODUCT INFORMATION |                |  |
|---------------------|----------------|--|
| EAN                 | 7613272324304  |  |
| Gender              | Ladies         |  |
| Brand               | Tommy Hilfiger |  |
| Collection          | Alessa         |  |
| Warranty [vears]    | 2              |  |

| PRODUCT EXECUTION |                                                 |
|-------------------|-------------------------------------------------|
| Display Type      | Analogue                                        |
| Movement type     | Quartz (Battery)                                |
| Functions         | Hour / Second / Minute / Date / Day of the week |

| MEASURES                      |     |
|-------------------------------|-----|
| Case width [mm]               | 38  |
| Case thickness [mm]           | 9   |
| Lug width [mm]                | 19  |
| Max. wrist circumference [mm] | 190 |

| MATERIAL & COLOUR  |                   |
|--------------------|-------------------|
| Strap Material     | Stainless steel   |
| Strap Colour       | Blue              |
| Case Material      | Stainless steel   |
| Case Colour        | Blue              |
| Case Surface       | Polished / Matted |
| Colour of the dial | White             |
| Glass              | Mineral glass     |
|                    |                   |
| DETAILS            |                   |
| Bezel              | Fixed             |
|                    |                   |

Stainless steel bottom (pressed)

Folding clasp 3 ATM