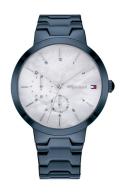

## Tommy Hilfiger ladies' watch 1782078 Specifications

**BUY NOW** 

This document contains all the specifications for the Tommy Hilfiger Alessa 1782078 ladies' watch. We at the DIALANDO® watch store offer a large selection of authentic watches from the best watch brands in the world.

https://www.dialando.se/

Case Bottom

Water resistant

| PRODUCT INFORMATION |                |  |
|---------------------|----------------|--|
| EAN                 | 7613272324304  |  |
| Gender              | Ladies         |  |
| Brand               | Tommy Hilfiger |  |
| Collection          | Alessa         |  |
| Warranty [vears]    | 2              |  |

| PRODUCT EXECUTION |                                                 |
|-------------------|-------------------------------------------------|
| Display Type      | Analogue                                        |
| Movement type     | Quartz (Battery)                                |
| Functions         | Hour / Second / Minute / Date / Day of the week |

| MEASURES                      |     |
|-------------------------------|-----|
| Case width [mm]               | 38  |
| Case thickness [mm]           | 9   |
| Lug width [mm]                | 19  |
| Max. wrist circumference [mm] | 190 |

| MATERIAL & COLOUR  |                   |
|--------------------|-------------------|
| Strap Material     | Stainless steel   |
| Strap Colour       | Blue              |
| Case Material      | Stainless steel   |
| Case Colour        | Blue              |
| Case Surface       | Polished / Matted |
| Colour of the dial | White             |
| Glass              | Mineral glass     |
|                    |                   |
| DETAILS            |                   |
| Bezel              | Fixed             |
|                    |                   |

Stainless steel bottom (pressed)

Folding clasp 3 ATM