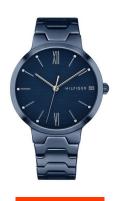

## Tommy Hilfiger ladies' watch 1781955 Specifications

**BUY NOW** 

This document contains all the specifications for the Tommy Hilfiger Avery 1781955 ladies' watch. We at the DIALANDO® watch store offer a large selection of authentic watches from the best watch brands in the world.

| MATERIAL & COLOUR  |                   |
|--------------------|-------------------|
| Strap Material     | Stainless steel   |
| Strap Colour       | Blue              |
| Case Material      | Stainless steel   |
| Case Colour        | Blue              |
| Case Surface       | Matted / Polished |
| Colour of the dial | Blue              |
| Stone type         | Zirconia          |
| Glass              | Mineral glass     |