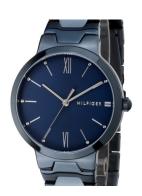

## Tommy Hilfiger ladies' watch 1781955 Specifications

**BUY NOW** 

This document contains all the specifications for the Tommy Hilfiger Avery 1781955 ladies' watch. We at the DIALANDO® watch store offer a large selection of authentic watches from the best watch brands in the world.

| MATERIAL & COLOUR  |                   |
|--------------------|-------------------|
| Strap Material     | Stainless steel   |
| Strap Colour       | Blue              |
| Case Material      | Stainless steel   |
| Case Colour        | Blue              |
| Case Surface       | Matted / Polished |
| Colour of the dial | Blue              |
| Stone type         | Zirconia          |
| Glass              | Mineral glass     |