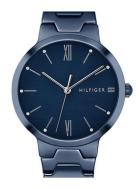

## Tommy Hilfiger ladies' watch 1781955 Specifications

**BUY NOW** 

This document contains all the specifications for the Tommy Hilfiger Avery 1781955 ladies' watch. We at the DIALANDO® watch store offer a large selection of authentic watches from the best watch brands in the world.

| MATERIAL & COLOUR  |                   |
|--------------------|-------------------|
| Strap Material     | Stainless steel   |
| Strap Colour       | Blue              |
| Case Material      | Stainless steel   |
| Case Colour        | Blue              |
| Case Surface       | Matted / Polished |
| Colour of the dial | Blue              |
| Stone type         | Zirconia          |
| Glass              | Mineral glass     |