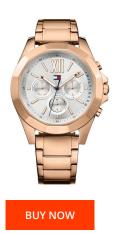

## Tommy Hilfiger ladies' watch 1781847 Specifications

This document contains all the specifications for the Tommy Hilfiger Sophisticated Sport 1781847 ladies' watch. We at the DIALANDO® watch store offer a large selection of authentic watches from the best watch brands in the world.

| MATERIAL & COLOUR  |                 |
|--------------------|-----------------|
| Strap Material     | Stainless steel |
| Strap Colour       | Rose gold       |
| Case Material      | Stainless steel |
| Colour of the dial | Silver          |
| Glass              | Mineral glass   |
| DETAILS            |                 |
| Clasp              | Folding clasp   |
| Water resistant    | 3 ATM           |