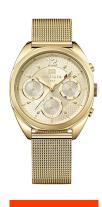

## Tommy Hilfiger ladies' watch 1781488 Specifications

**BUY NOW** 

This document contains all the specifications for the Tommy Hilfiger Mia 1781488 ladies' watch. We at the DIALANDO® watch store offer a large selection of authentic watches from the best watch brands in the world.

| MATERIAL & COLOUR  |                 |
|--------------------|-----------------|
| Strap Material     | Stainless steel |
| Strap Colour       | Gold            |
| Case Material      | Stainless steel |
| Case Colour        | Gold            |
| Case Surface       | Polished        |
| Colour of the dial | Gold            |
| Glass              | Mineral glass   |
| DETAILS            |                 |

| DETAILS         |                                  |
|-----------------|----------------------------------|
| Bezel           | Fixed                            |
| Case Bottom     | Stainless steel bottom (pressed) |
| Clasp           | Clip clasp                       |
| Water resistant | 3 ATM                            |