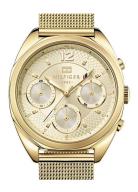

## Tommy Hilfiger ladies' watch 1781488 Specifications

**BUY NOW** 

This document contains all the specifications for the Tommy Hilfiger Mia 1781488 ladies' watch. We at the DIALANDO® watch store offer a large selection of authentic watches from the best watch brands in the world.

| MATERIAL & COLOUR  |                 |
|--------------------|-----------------|
| Strap Material     | Stainless steel |
| Strap Colour       | Gold            |
| Case Material      | Stainless steel |
| Case Colour        | Gold            |
| Case Surface       | Polished        |
| Colour of the dial | Gold            |
| Glass              | Mineral glass   |
| DETAILS            |                 |

| DETAILS         |                                  |
|-----------------|----------------------------------|
| Bezel           | Fixed                            |
| Case Bottom     | Stainless steel bottom (pressed) |
| Clasp           | Clip clasp                       |
| Water resistant | 3 ATM                            |