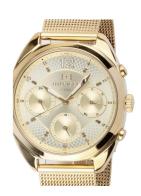

## Tommy Hilfiger ladies' watch 1781488 Specifications

**BUY NOW** 

This document contains all the specifications for the Tommy Hilfiger Mia 1781488 ladies' watch. We at the DIALANDO® watch store offer a large selection of authentic watches from the best watch brands in the world.

| MATERIAL & COLOUR  |                 |
|--------------------|-----------------|
| Strap Material     | Stainless steel |
| Strap Colour       | Gold            |
| Case Material      | Stainless steel |
| Case Colour        | Gold            |
| Case Surface       | Polished        |
| Colour of the dial | Gold            |
| Glass              | Mineral glass   |
| DETAILS            |                 |

| DETAILS         |                                  |
|-----------------|----------------------------------|
| Bezel           | Fixed                            |
| Case Bottom     | Stainless steel bottom (pressed) |
| Clasp           | Clip clasp                       |
| Water resistant | 3 ATM                            |