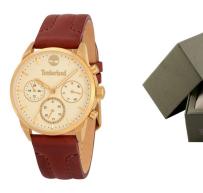

## Timberland ladies' watch TDWLF2101901 Specifications

**BUY NOW** 

This document contains all the specifications for the Timberland TDWLF2101901 ladies' watch. We at the DIALANDO® watch store offer a large selection of authentic watches from the best watch brands in the world.

https://www.dialando.se/

| PRODUCT INFORMATION |                  |
|---------------------|------------------|
| EAN                 | 4894816004415    |
| Gender              | Ladies           |
| Warranty [years]    | 2                |
| PRODUCT EXECUTION   |                  |
| Display Type        | Analogue         |
| Movement type       | Quartz (Battery) |
| MEASURES            |                  |
| Case width [mm]     | 38               |

| DLOUR                 |  |
|-----------------------|--|
| Real leather          |  |
| Brown                 |  |
| Gold                  |  |
|                       |  |
| Mineral glass         |  |
| Mineral glass         |  |
| Mineral glass  Buckle |  |
|                       |  |