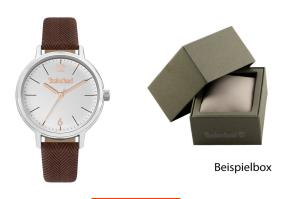

## Timberland ladies' watch TBL15960MYS.01 Specifications

**BUY NOW** 

This document contains all the specifications for the Timberland TBL15960MYS.01 ladies' watch. We at the DIALANDO® watch store offer a large selection of authentic watches from the best watch brands in the world.

| MATERIAL & COLOUR  |                                  |
|--------------------|----------------------------------|
| Strap Material     | Real leather                     |
| Strap Colour       | Brown                            |
| Case Material      | Stainless steel                  |
| Case Colour        | Silver                           |
| Case Surface       | Polished / Matted                |
| Colour of the dial | White                            |
| Glass              | Mineral glass                    |
| DETAILS            |                                  |
| Bezel              | Fixed                            |
| Case Bottom        | Stainless steel bottom (screwed) |