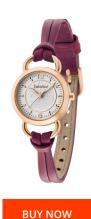

## Timberland ladies' watch TBL.15269LSR/01A Specifications

This document contains all the specifications for the Timberland TBL.15269LSR/01A ladies' watch. We at the DIALANDO® watch store offer a large selection of authentic watches from the best watch brands in the world.

https://www.dialando.se/

| PRODUCT INFORMATION           | J                |
|-------------------------------|------------------|
| EAN                           | 4895148686157    |
| Gender                        | Ladies           |
| Brand                         | Timberland       |
| Collection                    | Roslindale       |
| Warranty [years]              | 2                |
| PRODUCT EXECUTION             |                  |
| Display Type                  | Analogue         |
| Movement type                 | Quartz (Battery) |
| MEASURES                      |                  |
| Case width [mm]               | 25               |
| Case thickness [mm]           | 8                |
| Max. wrist circumference [mm] | 175              |

| MATERIAL & COLOUR  |                 |
|--------------------|-----------------|
| Strap Material     | Real leather    |
| Strap Colour       | Red             |
| Case Material      | Stainless steel |
| Case Colour        | Rose gold       |
| Colour of the dial | White           |
| Glass              | Mineral glass   |
| DETAILS            |                 |
| Clasp              | Pin buckle      |
| Water resistant    | 3 ATM           |