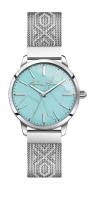

## Thomas Sabo ladies' watch WA0343-201-215 Specifications

**BUY NOW** 

This document contains all the specifications for the Thomas Sabo WA0343-201-215 ladies' watch. We at the DIALANDO® watch store offer a large selection of authentic watches from the best watch brands in the world.

| MATERIAL & COLOUR    |                 |
|----------------------|-----------------|
| Strap Material       | Stainless steel |
| Strap Colour         | Silver          |
| Colour of the dial   | Turquoise       |
| Glass                | Mineral glass   |
|                      |                 |
| DETAILS              |                 |
| <b>DETAILS</b> Clasp | Clip clasp      |