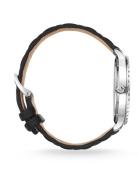

| MATERIAL & COLOUR  |                                  |  |
|--------------------|----------------------------------|--|
| Strap Material     | Real leather                     |  |
| Strap Colour       | Black                            |  |
| Case Material      | Stainless steel                  |  |
| Case Colour        | Silver                           |  |
| Case Surface       | Polished                         |  |
| Colour of the dial | Silver                           |  |
| Glass              | Mineral glass                    |  |
| DETAILS            |                                  |  |
| Bezel              | Fixed                            |  |
| Case Bottom        | Stainless steel bottom (screwed) |  |
| Clasp              | Pin buckle                       |  |
| Water resistant    | 3 ATM                            |  |