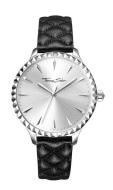

## Thomas Sabo ladies' watch WA0320-203-201 Specifications

**BUY NOW** 

This document contains all the specifications for the Thomas Sabo WA0320-203-201 ladies' watch. We at the DIALANDO® watch store offer a large selection of authentic watches from the best watch brands in the world.

| MATERIAL & COLOUR  |                                  |  |
|--------------------|----------------------------------|--|
| Strap Material     | Real leather                     |  |
| Strap Colour       | Black                            |  |
| Case Material      | Stainless steel                  |  |
| Case Colour        | Silver                           |  |
| Case Surface       | Polished                         |  |
| Colour of the dial | Silver                           |  |
| Glass              | Mineral glass                    |  |
| DETAILS            |                                  |  |
| Bezel              | Fixed                            |  |
| Case Bottom        | Stainless steel bottom (screwed) |  |
| Clasp              | Pin buckle                       |  |
| Water resistant    | 3 ATM                            |  |