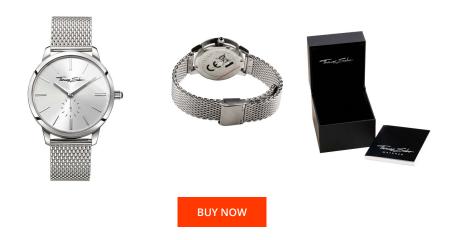

| PRODUCT EXECUTION |                        |
|-------------------|------------------------|
| Display Type      | Analogue               |
| Movement type     | Quartz (Battery)       |
| Functions         | Hour / Second / Minute |

| MEASURES                      |     |
|-------------------------------|-----|
| Case width [mm]               | 33  |
| Case thickness [mm]           | 8   |
| Lug width [mm]                | 16  |
| Max. wrist circumference [mm] | 200 |

| MATERIAL & COLOUR  |                                  |
|--------------------|----------------------------------|
| Strap Material     | Stainless steel                  |
| Strap Colour       | Silver                           |
| Case Material      | Stainless steel                  |
| Case Colour        | Silver                           |
| Case Surface       | Polished / Matted                |
| Colour of the dial | Silver                           |
| Glass              | Mineral glass                    |
| DETAILS            |                                  |
| Bezel              | Fixed                            |
| Case Bottom        | Stainless steel bottom (screwed) |