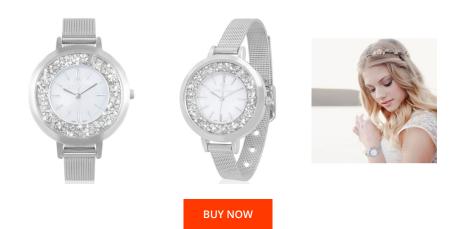

## Temptation ladies' watch TEA-2017-02 Specifications

This document contains all the specifications for the Temptation TEA-2017-02 ladies' watch. We at the DIALANDO® watch store offer a large selection of authentic watches from the best watch brands in the world. https://www.dialando.se/

| PRODUCT INFORMATION |               | MATERIAL & COLOUR  |               |
|---------------------|---------------|--------------------|---------------|
| EAN                 | 4260195111776 | Strap Material     | Alloy         |
| Gender              | Ladies        | Strap Colour       | Silver        |
| Brand               | Temptation    | Case Material      | Alloy         |
| Warranty [years]    | 1             | Case Colour        | Silver        |
|                     |               | Colour of the dial | White         |
|                     |               | Glass              | Mineral glass |
|                     |               |                    |               |
|                     |               |                    |               |

| Display Type Analogue   Movement type Quartz (Battery)   MEASURES 43 | PRODUCT EXECUTION |                  |
|----------------------------------------------------------------------|-------------------|------------------|
| MEASURES                                                             | Display Type      | Analogue         |
|                                                                      | Movement type     | Quartz (Battery) |
| Case width [mm] 43                                                   | MEASURES          |                  |
|                                                                      | Case width [mm]   | 43               |

| Colour of the dial | White         |
|--------------------|---------------|
| Glass              | Mineral glass |
| DETAILS            |               |
| Clasp              | Pin buckle    |
| Water resistant    | 3 ATM         |