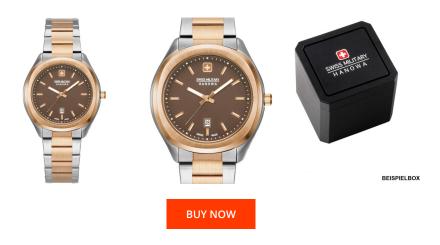

## DIALANDO°

Swiss Military Hanowa ladies' watch 06-7339.12.005 Specifications

This document contains all the specifications for the Swiss Military Hanowa Alpina 06-7339.12.005 ladies' watch. We at the DIALANDO® watch store offer a large selection of authentic watches from the best watch brands in the world.

https://www.dialando.se/

| PRODUCT INFORMATION |                       |
|---------------------|-----------------------|
| EAN                 | 7620958002395         |
| Gender              | Ladies                |
| Brand               | Swiss Military Hanowa |
| Collection          | Alpina 36 mm          |
| Warranty [years]    | 2                     |

| PRODUCT EXECUTION         |                               |
|---------------------------|-------------------------------|
| Display Type              | Analogue                      |
| Movement type             | Quartz (Battery)              |
| Movement Name             | Ronda / 585 / Swiss Made      |
| Functions                 | Hour / Second / Minute / Date |
|                           |                               |
|                           |                               |
| MEASURES                  |                               |
| MEASURES  Case width [mm] | 36                            |
|                           | 36<br>9                       |
| Case width [mm]           |                               |

| MATERIAL & COLOUR  |                                  |
|--------------------|----------------------------------|
| Strap Material     | Stainless steel                  |
| Strap Colour       | Silver / Rose gold               |
| Case Material      | Stainless steel                  |
| Case Colour        | Silver / Rose gold               |
| Case Surface       | Polished / Matted                |
| Colour of the dial | Brown                            |
| Glass              | Sapphire glass                   |
| DETAILS            |                                  |
| Bezel              | Fixed                            |
| Case Bottom        | Stainless steel bottom (screwed) |
| Clasp              | Folding clasp                    |
| Water resistant    | 10 ATM                           |