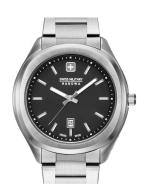

## **DIALANDO**°

Swiss Military Hanowa ladies' watch 06-7339.04.007 Specifications

BEISPIELBOX

BUY NOW

This document contains all the specifications for the Swiss Military Hanowa 06-7339.04.007 ladies' watch. We at the DIALANDO® watch store offer a large selection of authentic watches from the best watch brands in the world.

| MATERIAL & COLOUR  |                                                |
|--------------------|------------------------------------------------|
| Strap Material     | Stainless steel                                |
| Strap Colour       | Silver                                         |
| Case Material      | Stainless steel                                |
| Case Colour        | Silver                                         |
| Case Surface       | Polished / Matted                              |
| Colour of the dial | Black                                          |
| Glass              | Sapphire glass                                 |
| DETAILS            |                                                |
| Bezel              | Fixed                                          |
|                    |                                                |
| Case Bottom        | Stainless steel bottom (screwed)               |
| Case Bottom Clasp  | Stainless steel bottom (screwed) Folding clasp |