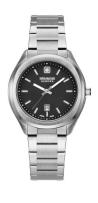

## **DIALANDO**°

Swiss Military Hanowa ladies' watch 06-7339.04.007 Specifications

BEISPIELBOX

BUY NOW

This document contains all the specifications for the Swiss Military Hanowa 06-7339.04.007 ladies' watch. We at the DIALANDO® watch store offer a large selection of authentic watches from the best watch brands in the world.

| MATERIAL & COLOUR  |                                                |
|--------------------|------------------------------------------------|
| Strap Material     | Stainless steel                                |
| Strap Colour       | Silver                                         |
| Case Material      | Stainless steel                                |
| Case Colour        | Silver                                         |
| Case Surface       | Polished / Matted                              |
| Colour of the dial | Black                                          |
| Glass              | Sapphire glass                                 |
| DETAILS            |                                                |
| Bezel              | Fixed                                          |
|                    |                                                |
| Case Bottom        | Stainless steel bottom (screwed)               |
| Case Bottom Clasp  | Stainless steel bottom (screwed) Folding clasp |