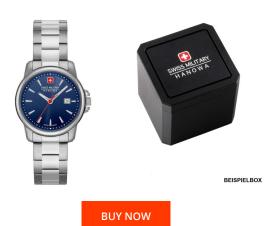

## **DIALANDO**°

Swiss Military Hanowa ladies' watch 06-7230.7.04.003 Specifications

This document contains all the specifications for the Swiss Military Hanowa Swiss Recruit Lady II 06-7230.7.04.003 ladies' watch. We at the DIALANDO® watch store offer a large selection of authentic watches from the best watch brands in the world.

| MATERIAL & COLOUR  |                   |
|--------------------|-------------------|
| Strap Material     | Stainless steel   |
| Strap Colour       | Silver            |
| Case Material      | Stainless steel   |
| Case Colour        | Silver            |
| Case Surface       | Polished / Matted |
| Colour of the dial | Blue              |
| Glass              | Sapphire glass    |
|                    |                   |
| DETAILS            |                   |