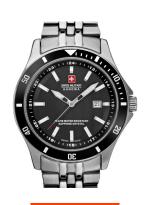

## DIALANDO°

Swiss Military Hanowa ladies' watch 06-7161.2.04.007 Specifications

BEISPIELBOX

**BUY NOW** 

This document contains all the specifications for the Swiss Military Hanowa 06-7161.2.04.007 ladies' watch. We at the DIALANDO® watch store offer a large selection of authentic watches from the best watch brands in the world.

https://www.dialando.se/

| PRODUCT INFORMATION |                       |  |
|---------------------|-----------------------|--|
| EAN                 | 7612657085359         |  |
| Gender              | Ladies                |  |
| Brand               | Swiss Military Hanowa |  |
| Collection          | Flagship Lady 32 mm   |  |
| Warranty [years]    | 2                     |  |

| Warranty [years]              | 2                             |
|-------------------------------|-------------------------------|
|                               |                               |
|                               |                               |
| PRODUCT EXECUTION             |                               |
| Display Type                  | Analogue                      |
| Movement type                 | Quartz (Battery)              |
| Movement Name                 | Swiss Made / Ronda / 585      |
| Functions                     | Date / Hour / Second / Minute |
|                               |                               |
| MEASURES                      |                               |
| Case width [mm]               | 32                            |
| Case thickness [mm]           | 9                             |
| Lug width [mm]                | 18                            |
| Max. wrist circumference [mm] | 170                           |

| MATERIAL & COLOUR  |                                  |
|--------------------|----------------------------------|
| Strap Material     | Stainless steel                  |
| Strap Colour       | Silver                           |
| Case Material      | Stainless steel                  |
| Case Colour        | Silver                           |
| Case Surface       | Matted                           |
| Colour of the dial | Black                            |
| Glass              | Sapphire glass                   |
| DETAILS            |                                  |
| Bezel              | Fixed                            |
| Case Bottom        | Stainless steel bottom (screwed) |
| Clasp              | Folding clasp                    |
| Water resistant    | 10 ATM                           |