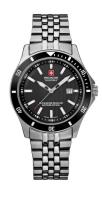

## DIALANDO°

Swiss Military Hanowa ladies' watch 06-7161.2.04.007 Specifications

BEISPIELBOX

**BUY NOW** 

This document contains all the specifications for the Swiss Military Hanowa 06-7161.2.04.007 ladies' watch. We at the DIALANDO® watch store offer a large selection of authentic watches from the best watch brands in the world.

https://www.dialando.se/

| PRODUCT INFORMATION |                       |  |
|---------------------|-----------------------|--|
| EAN                 | 7612657085359         |  |
| Gender              | Ladies                |  |
| Brand               | Swiss Military Hanowa |  |
| Collection          | Flagship Lady 32 mm   |  |
| Warranty [years]    | 2                     |  |

| Warranty [years]              | 2                             |
|-------------------------------|-------------------------------|
|                               |                               |
|                               |                               |
| PRODUCT EXECUTION             |                               |
| Display Type                  | Analogue                      |
| Movement type                 | Quartz (Battery)              |
| Movement Name                 | Swiss Made / Ronda / 585      |
| Functions                     | Date / Hour / Second / Minute |
|                               |                               |
| MEASURES                      |                               |
| Case width [mm]               | 32                            |
| Case thickness [mm]           | 9                             |
| Lug width [mm]                | 18                            |
| Max. wrist circumference [mm] | 170                           |

| MATERIAL & COLOUR  |                                  |
|--------------------|----------------------------------|
| Strap Material     | Stainless steel                  |
| Strap Colour       | Silver                           |
| Case Material      | Stainless steel                  |
| Case Colour        | Silver                           |
| Case Surface       | Matted                           |
| Colour of the dial | Black                            |
| Glass              | Sapphire glass                   |
| DETAILS            |                                  |
| Bezel              | Fixed                            |
| Case Bottom        | Stainless steel bottom (screwed) |
| Clasp              | Folding clasp                    |
| Water resistant    | 10 ATM                           |