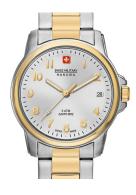

https://www.dialando.se/

| PRODUCT INFORMATION |                                |
|---------------------|--------------------------------|
| EAN                 | 7612657086653                  |
| Gender              | Ladies                         |
| Brand               | Swiss Military Hanowa          |
| Collection          | Swiss Soldier Lady Prime 32 mm |
| Warranty [years]    | 2                              |

| PRODUCT EXECUTION |                               |
|-------------------|-------------------------------|
| Display Type      | Analogue                      |
| Movement type     | Quartz (Battery)              |
| Movement Name     | Swiss Made                    |
| Functions         | Hour / Second / Minute / Date |

| MEASURES                      |     |
|-------------------------------|-----|
| Case width [mm]               | 32  |
| Case thickness [mm]           | 8   |
| Lug width [mm]                | 14  |
| Max. wrist circumference [mm] | 180 |

| MATERIAL & COLOUR  |                   |
|--------------------|-------------------|
| Strap Material     | Stainless steel   |
| Strap Colour       | Silver / Gold     |
| Case Material      | Stainless steel   |
| Case Colour        | Silver / Gold     |
| Case Surface       | Polished / Matted |
| Colour of the dial | White             |
| Glass              | Sapphire glass    |

| DETAILS         |                                   |
|-----------------|-----------------------------------|
| Bezel           | Fixed                             |
| Case Bottom     | Stainless steel bottom (screwed)  |
| Clasp           | Safety folding clasp              |
| Lighting        | Luminous hands / Luminous indexes |
| Water resistant | 5 ATM                             |