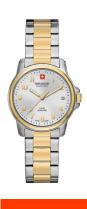

https://www.dialando.se/

| PRODUCT INFORMATION |                                |
|---------------------|--------------------------------|
| EAN                 | 7612657086653                  |
| Gender              | Ladies                         |
| Brand               | Swiss Military Hanowa          |
| Collection          | Swiss Soldier Lady Prime 32 mm |
| Warranty [years]    | 2                              |

| PRODUCT EXECUTION |                               |
|-------------------|-------------------------------|
| Display Type      | Analogue                      |
| Movement type     | Quartz (Battery)              |
| Movement Name     | Swiss Made                    |
| Functions         | Hour / Second / Minute / Date |

| MEASURES                      |     |
|-------------------------------|-----|
| Case width [mm]               | 32  |
| Case thickness [mm]           | 8   |
| Lug width [mm]                | 14  |
| Max. wrist circumference [mm] | 180 |

| MATERIAL & COLOUR  |                   |
|--------------------|-------------------|
| Strap Material     | Stainless steel   |
| Strap Colour       | Silver / Gold     |
| Case Material      | Stainless steel   |
| Case Colour        | Silver / Gold     |
| Case Surface       | Polished / Matted |
| Colour of the dial | White             |
| Glass              | Sapphire glass    |

| DETAILS         |                                   |
|-----------------|-----------------------------------|
| Bezel           | Fixed                             |
| Case Bottom     | Stainless steel bottom (screwed)  |
| Clasp           | Safety folding clasp              |
| Lighting        | Luminous hands / Luminous indexes |
| Water resistant | 5 ATM                             |