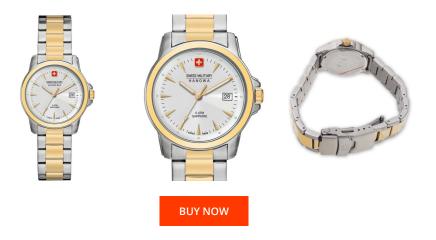

| PRODUCT INFORMATION |                          |  |
|---------------------|--------------------------|--|
| EAN                 | 7612657084390            |  |
| Gender              | Ladies                   |  |
| Brand               | Swiss Military Hanowa    |  |
| Collection          | Swiss Soldier Lady Prime |  |
| Warranty [years]    | 2                        |  |

| MATERIAL & COLOUR  |                   |
|--------------------|-------------------|
| Strap Material     | Stainless steel   |
| Strap Colour       | Bicolor           |
| Case Material      | Stainless steel   |
| Case Colour        | Gold / Silver     |
| Case Surface       | Polished / Matted |
| Colour of the dial | White             |
| Glass              | Sapphire glass    |

| PRODUCT EXECUTION |                          |
|-------------------|--------------------------|
| Display Type      | Analogue                 |
| Movement type     | Quartz (Battery)         |
| Movement Name     | 585 / Swiss Made / Ronda |
| Functions         | Date                     |

| DETAILS         |                                   |
|-----------------|-----------------------------------|
| Bezel           | Fixed                             |
| Case Bottom     | Stainless steel bottom (screwed)  |
| Clasp           | Folding clasp                     |
| Lighting        | Luminous hands / Luminous indexes |
| Water resistant | 5 ATM                             |