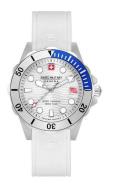

## **DIALANDO**°

Swiss Military Hanowa ladies' watch 06-6338.04.001.03 Specifications

BEISPIELBOX

**BUY NOW** 

This document contains all the specifications for the Swiss Military Hanowa 06-6338.04.001.03 ladies' watch. We at the DIALANDO® watch store offer a large selection of authentic watches from the best watch brands in the world.

| PRODUCT EXECUTION |                               |
|-------------------|-------------------------------|
| Display Type      | Analogue                      |
| Movement type     | Quartz (Battery)              |
| Movement Name     | Ronda / 715 / Swiss Made      |
| Functions         | Hour / Date / Second / Minute |
|                   |                               |
|                   |                               |

| MEASURES            |    |  |  |
|---------------------|----|--|--|
| Case width [mm]     | 38 |  |  |
| Case thickness [mm] | 11 |  |  |

| MATERIAL & COLOUR  |                                          |
|--------------------|------------------------------------------|
| Strap Material     | Silicone                                 |
| Strap Colour       | White                                    |
| Case Material      | Stainless steel                          |
| Case Colour        | Silver                                   |
| Case Surface       | Polished / Matted                        |
| Colour of the dial | Silver                                   |
| Glass              | Sapphire glass / Anti-reflective coating |

| DETAILS         |                                   |
|-----------------|-----------------------------------|
| Bezel           | Rotatable                         |
| Case Bottom     | Stainless steel bottom / Screwed  |
| Crown           | Screwed                           |
| Clasp           | Buckle                            |
| Lighting        | Luminous indexes / Luminous hands |
| Water resistant | 20 ATM                            |