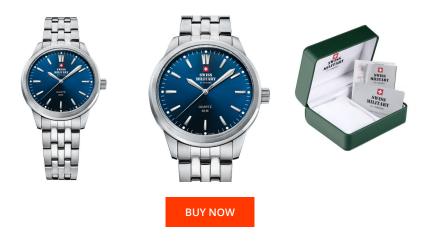

## Swiss Military by Chrono ladies' watch SMP36010.09 Specifications

This document contains all the specifications for the Swiss Military by Chrono SMP36010.09 ladies' watch. We at the DIALANDO® watch store offer a large selection of authentic watches from the best watch brands in the world.

https://www.dialando.se/

| PRODUCT INFORMATION |                          |
|---------------------|--------------------------|
| EAN                 | 7630019127394            |
| Gender              | Ladies                   |
| Brand               | Swiss Military by Chrono |
| Collection          | Damen                    |
| Warranty [years]    | 5                        |

| PRODUCT EXECUTION         |                        |
|---------------------------|------------------------|
| Display Type              | Analogue               |
| Movement type             | Quartz (Battery)       |
| Movement Name             | Ronda / 715            |
| Functions                 | Hour / Second / Minute |
|                           |                        |
| MEASURES                  |                        |
| MEASURES  Case width [mm] | 33                     |
|                           | 33<br>9                |
| Case width [mm]           |                        |

| MATERIAL & COLOUR  |                                  |
|--------------------|----------------------------------|
| Strap Material     | Stainless steel                  |
| Strap Colour       | Silver                           |
| Case Material      | Stainless steel                  |
| Case Colour        | Silver                           |
| Case Surface       | Polished / Matted                |
| Colour of the dial | Blue                             |
| Glass              | Mineral glass                    |
|                    |                                  |
| DETAILS            |                                  |
| Bezel              | Fixed                            |
| Case Bottom        | Stainless steel bottom (pressed) |
| Clasp              | Folding clasp                    |
| Water resistant    | 5 ATM                            |