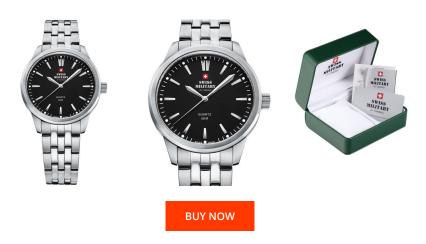

## Swiss Military by Chrono ladies' watch SMP36010.01 Specifications

This document contains all the specifications for the Swiss Military by Chrono SMP36010.01 ladies' watch. We at the DIALANDO® watch store offer a large selection of authentic watches from the best watch brands in the world.

https://www.dialando.se/

| PRODUCT INFORMATION |                          |  |
|---------------------|--------------------------|--|
| EAN                 | 7630019119306            |  |
| Gender              | Ladies                   |  |
| Brand               | Swiss Military by Chrono |  |
| Collection          | Damen                    |  |
| Warranty [years]    | 5                        |  |

| PRODUCT EXECUTION             |                        |
|-------------------------------|------------------------|
| Display Type                  | Analogue               |
| Movement type                 | Quartz (Battery)       |
| Movement Name                 | Ronda / 715            |
| Functions                     | Minute / Hour / Second |
| MEASURES                      |                        |
| Case width [mm]               | 33                     |
| Case thickness [mm]           | 9                      |
| Lug width [mm]                | 16                     |
| Max. wrist circumference [mm] | 180                    |

| MATERIAL & COLOUR  |                                  |
|--------------------|----------------------------------|
| Strap Material     | Stainless steel                  |
| Strap Colour       | Silver                           |
| Case Material      | Stainless steel                  |
| Case Colour        | Silver                           |
| Case Surface       | Matted / Polished                |
| Colour of the dial | Black                            |
| Glass              | Mineral glass                    |
| DETAILS            |                                  |
| Bezel              | Fixed                            |
| Case Bottom        | Stainless steel bottom (pressed) |
| Clasp              | Folding clasp                    |
| Water resistant    | 5 ATM                            |