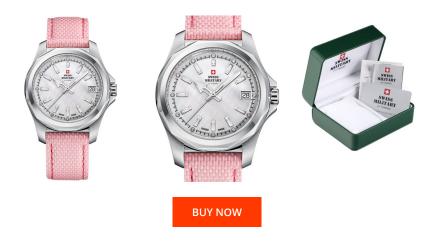

https://www.dialando.se/

| PRODUCT INFORMATION |                          |  |
|---------------------|--------------------------|--|
| EAN                 | 7630019134071            |  |
| Gender              | Ladies                   |  |
| Brand               | Swiss Military by Chrono |  |
| Collection          | Damen                    |  |
| Warranty [years]    | 5                        |  |

| PRODUCT EXECUTION |                               |
|-------------------|-------------------------------|
| Display Type      | Analogue                      |
| Movement type     | Quartz (Battery)              |
| Movement Name     | 715 / Ronda                   |
| Functions         | Hour / Second / Minute / Date |

| MEASURES                      |     |
|-------------------------------|-----|
| Case width [mm]               | 36  |
| Case thickness [mm]           | 9   |
| Lug width [mm]                | 18  |
| Max. wrist circumference [mm] | 200 |

| MATERIAL & COLOUR  |                                     |
|--------------------|-------------------------------------|
| Strap Material     | Textile / Real leather              |
| Strap Colour       | Pink                                |
| Case Material      | Stainless steel                     |
| Case Colour        | Silver                              |
| Case Surface       | Polished / Matted                   |
| Colour of the dial | White                               |
| Stone type         | Swarovski                           |
| Glass              | Mineral glass with sapphire coating |
|                    |                                     |
| DETAILS            |                                     |
| Bezel              | Fixed                               |
|                    |                                     |

| DETAILS         |                                   |
|-----------------|-----------------------------------|
| Bezel           | Fixed                             |
| Case Bottom     | Stainless steel bottom (pressed)  |
| Clasp           | Pin buckle                        |
| Lighting        | Luminous hands / Luminous indexes |
| Water resistant | 5 ATM                             |