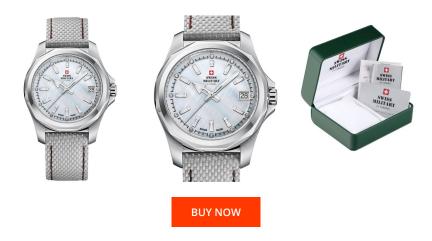

## **DIALANDO**°

Swiss Military by Chrono ladies' watch SM34069.04 Specifications

This document contains all the specifications for the Swiss Military by Chrono SM34069.04 ladies' watch. We at the DIALANDO® watch store offer a large selection of authentic watches from the best watch brands in the world.

https://www.dialando.se/

| PRODUCT INFORMATION |                          |
|---------------------|--------------------------|
| EAN                 | 7630019134057            |
| Gender              | Ladies                   |
| Brand               | Swiss Military by Chrono |
| Collection          | Damen                    |
| Warranty [years]    | 5                        |

| PRODUCT EXECUTION |                               |
|-------------------|-------------------------------|
| Display Type      | Analogue                      |
| Movement type     | Quartz (Battery)              |
| Movement Name     | Ronda / 715                   |
| Functions         | Hour / Second / Minute / Date |

| MEASURES                      |     |
|-------------------------------|-----|
| Case width [mm]               | 36  |
| Case thickness [mm]           | 9   |
| Lug width [mm]                | 18  |
| Max. wrist circumference [mm] | 200 |

| MATERIAL & COLOUR  |                                     |
|--------------------|-------------------------------------|
| Strap Material     | Textile / Real leather              |
| Strap Colour       | Grey                                |
| Case Material      | Stainless steel                     |
| Case Colour        | Silver                              |
| Case Surface       | Polished / Matted                   |
| Colour of the dial | White                               |
| Stone type         | Swarovski                           |
| Glass              | Mineral glass with sapphire coating |
| DETAILS            |                                     |
| Bezel              | Fixed                               |
| Casa Battam        | Ctainless steel bettem (pressed)    |