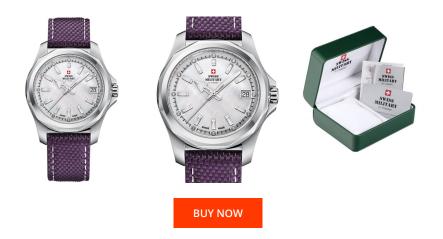

| PRODUCT INFORMATION |                          |  |
|---------------------|--------------------------|--|
| EAN                 | 7630019134040            |  |
| Gender              | Ladies                   |  |
| Brand               | Swiss Military by Chrono |  |
| Collection          | Damen                    |  |
| Warranty [years]    | 5                        |  |

| MATERIAL & COLOUR  |                                     |
|--------------------|-------------------------------------|
| Strap Material     | Real leather / Textile              |
| Strap Colour       | Purple                              |
| Case Material      | Stainless steel                     |
| Case Colour        | Silver                              |
| Case Surface       | Polished / Matted                   |
| Colour of the dial | White                               |
| Stone type         | Swarovski                           |
| Glass              | Mineral glass with sapphire coating |

| PRODUCT EXECUTION |                               |
|-------------------|-------------------------------|
| Display Type      | Analogue                      |
| Movement type     | Quartz (Battery)              |
| Movement Name     | Ronda / 715                   |
| Functions         | Second / Minute / Date / Hour |

| DETAILS         |                                   |
|-----------------|-----------------------------------|
| Bezel           | Fixed                             |
| Case Bottom     | Stainless steel bottom (pressed)  |
| Clasp           | Pin buckle                        |
| Lighting        | Luminous hands / Luminous indexes |
| Water resistant | 5 ATM                             |

## MEASURES

| Case width [mm]                  | 36  |
|----------------------------------|-----|
| Case thickness [mm]              | 9   |
| Lug width [mm]                   | 18  |
| Max. wrist<br>circumference [mm] | 200 |