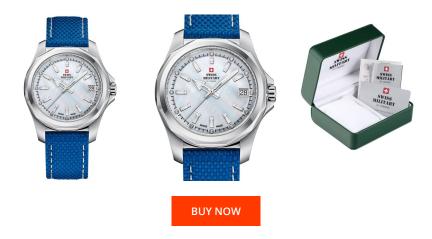

| MATERIAL & COLOUR  |                                     |
|--------------------|-------------------------------------|
| Strap Material     | Textile / Real leather              |
| Strap Colour       | Blue                                |
| Case Material      | Stainless steel                     |
| Case Colour        | Silver                              |
| Case Surface       | Polished / Matted                   |
| Colour of the dial | White                               |
| Stone type         | Swarovski                           |
| Glass              | Mineral glass with sapphire coating |
|                    |                                     |
| DETAILS            |                                     |

| DETAILS         |                                   |
|-----------------|-----------------------------------|
| Bezel           | Fixed                             |
| Case Bottom     | Stainless steel bottom (pressed)  |
| Clasp           | Pin buckle                        |
| Lighting        | Luminous hands / Luminous indexes |
| Water resistant | 5 ATM                             |