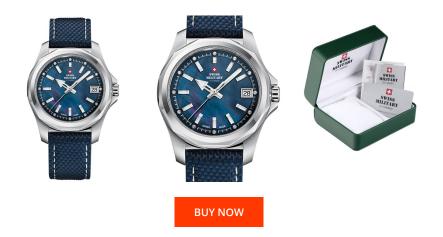

| PRODUCT INFORMATION |                          |  |
|---------------------|--------------------------|--|
| EAN                 | 7630019134019            |  |
| Gender              | Ladies                   |  |
| Brand               | Swiss Military by Chrono |  |
| Collection          | Damen                    |  |
| Warranty [years]    | 5                        |  |

| MATERIAL & COLOUR  |                                     |
|--------------------|-------------------------------------|
| Strap Material     | Textile / Real leather              |
| Strap Colour       | Blue                                |
| Case Material      | Stainless steel                     |
| Case Colour        | Silver                              |
| Case Surface       | Polished / Matted                   |
| Colour of the dial | Blue                                |
| Stone type         | Swarovski                           |
| Glass              | Mineral glass with sapphire coating |

| PRODUCT EXECUTION |                               |
|-------------------|-------------------------------|
| Display Type      | Analogue                      |
| Movement type     | Quartz (Battery)              |
| Movement Name     | Ronda / 715                   |
| Functions         | Second / Minute / Date / Hour |

| DETAILS         |                                   |
|-----------------|-----------------------------------|
| Bezel           | Fixed                             |
| Case Bottom     | Stainless steel bottom (pressed)  |
| Clasp           | Pin buckle                        |
| Lighting        | Luminous hands / Luminous indexes |
| Water resistant | 5 ATM                             |