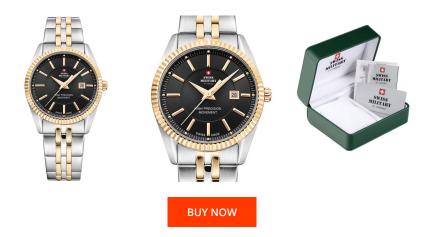

## Swiss Military by Chrono ladies' watch SM34066.04 Specifications

This document contains all the specifications for the Swiss Military by Chrono SM34066.04 ladies' watch. We at the DIALANDO® watch store offer a large selection of authentic watches from the best watch brands in the world. https://www.dialando.se/

| PRODUCT INFORMATION |                          |  |
|---------------------|--------------------------|--|
| EAN                 | 7630019133395            |  |
| Gender              | Ladies                   |  |
| Brand               | Swiss Military by Chrono |  |
| Collection          | Damen                    |  |
| Warranty [years]    | 5                        |  |

| MATERIAL & COLOUR  |                                     |
|--------------------|-------------------------------------|
| Strap Material     | Stainless steel                     |
| Strap Colour       | Silver / Gold                       |
| Case Material      | Stainless steel                     |
| Case Colour        | Silver / Gold                       |
| Case Surface       | Polished / Matted                   |
| Colour of the dial | Black                               |
| Glass              | Mineral glass with sapphire coating |

| PRODUCT EXECUTION |                               |
|-------------------|-------------------------------|
| Display Type      | Analogue                      |
| Movement type     | Quartz (Battery)              |
| Movement Name     | ETA / F03.411                 |
| Functions         | Hour / Second / Minute / Date |

| DETAILS         |                                  |
|-----------------|----------------------------------|
| Bezel           | Fixed                            |
| Case Bottom     | Stainless steel bottom (screwed) |
| Clasp           | Folding clasp                    |
| Lighting        | Luminous hands                   |
| Water resistant | 5 ATM                            |