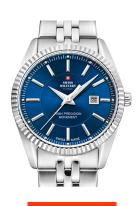

| MATERIAL & COLOUR  |                                     |
|--------------------|-------------------------------------|
| Strap Material     | Stainless steel                     |
| Strap Colour       | Silver                              |
| Case Material      | Stainless steel                     |
| Case Colour        | Silver                              |
| Case Surface       | Polished / Matted                   |
| Colour of the dial | Blue                                |
| Glass              | Mineral glass with sapphire coating |
|                    |                                     |

| DETAILS         |                                  |
|-----------------|----------------------------------|
| Bezel           | Fixed                            |
| Case Bottom     | Stainless steel bottom (screwed) |
| Clasp           | Folding clasp                    |
| Lighting        | Luminous hands                   |
| Water resistant | 5 ATM                            |