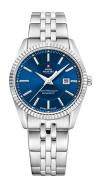

| MATERIAL & COLOUR  |                                     |
|--------------------|-------------------------------------|
| Strap Material     | Stainless steel                     |
| Strap Colour       | Silver                              |
| Case Material      | Stainless steel                     |
| Case Colour        | Silver                              |
| Case Surface       | Polished / Matted                   |
| Colour of the dial | Blue                                |
| Glass              | Mineral glass with sapphire coating |
|                    |                                     |

| DETAILS         |                                  |
|-----------------|----------------------------------|
| Bezel           | Fixed                            |
| Case Bottom     | Stainless steel bottom (screwed) |
| Clasp           | Folding clasp                    |
| Lighting        | Luminous hands                   |
| Water resistant | 5 ATM                            |