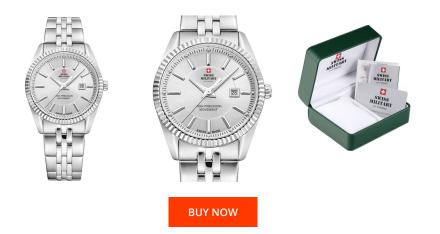

## Swiss Military by Chrono ladies' watch SM34066.02 Specifications

This document contains all the specifications for the Swiss Military by Chrono SM34066.02 ladies' watch. We at the DIALANDO® watch store offer a large selection of authentic watches from the best watch brands in the world. https://www.dialando.se/

| PRODUCT INFORMATION |                          |
|---------------------|--------------------------|
| EAN                 | 7630019133371            |
| Gender              | Ladies                   |
| Brand               | Swiss Military by Chrono |
| Collection          | Damen                    |
| Warranty [years]    | 5                        |

| MATERIAL & COLOUR  |                                     |
|--------------------|-------------------------------------|
| Strap Material     | Stainless steel                     |
| Strap Colour       | Silver                              |
| Case Material      | Stainless steel                     |
| Case Colour        | Silver                              |
| Case Surface       | Polished / Matted                   |
| Colour of the dial | Silver                              |
| Glass              | Mineral glass with sapphire coating |