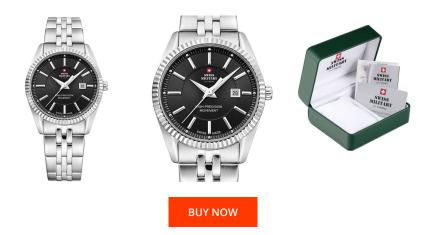

## Swiss Military by Chrono ladies' watch SM34066.01 Specifications

This document contains all the specifications for the Swiss Military by Chrono SM34066.01 ladies' watch. We at the DIALANDO® watch store offer a large selection of authentic watches from the best watch brands in the world. https://www.dialando.se/

| PRODUCT INFORMATION |                          |
|---------------------|--------------------------|
| EAN                 | 7630019133364            |
| Gender              | Ladies                   |
| Brand               | Swiss Military by Chrono |
| Collection          | Damen                    |
| Warranty [years]    | 5                        |

| MATERIAL & COLOUR  |                                     |
|--------------------|-------------------------------------|
| Strap Material     | Stainless steel                     |
| Strap Colour       | Silver                              |
| Case Material      | Stainless steel                     |
| Case Colour        | Silver                              |
| Case Surface       | Polished / Matted                   |
| Colour of the dial | Black                               |
| Glass              | Mineral glass with sapphire coating |

| PRODUCT EXECUTION |                               |
|-------------------|-------------------------------|
| Display Type      | Analogue                      |
| Movement type     | Quartz (Battery)              |
| Movement Name     | F03.411 / ETA                 |
| Functions         | Minute / Date / Hour / Second |